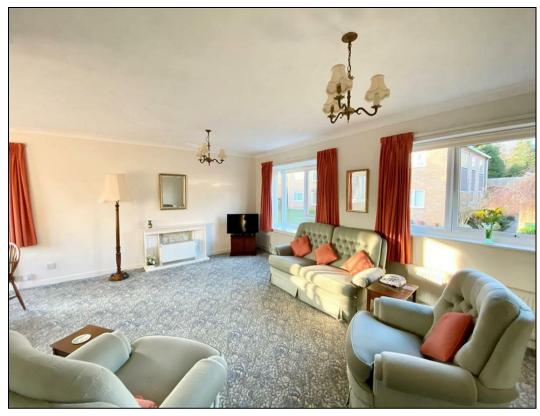

The internal accommodation briefly comprises; hall, utility, 'L' shaped lounge/dining room, kitchen, bathroom and two bedrooms.

The Lease runs for the remainder of 999 years with a peppercorn ground rent.