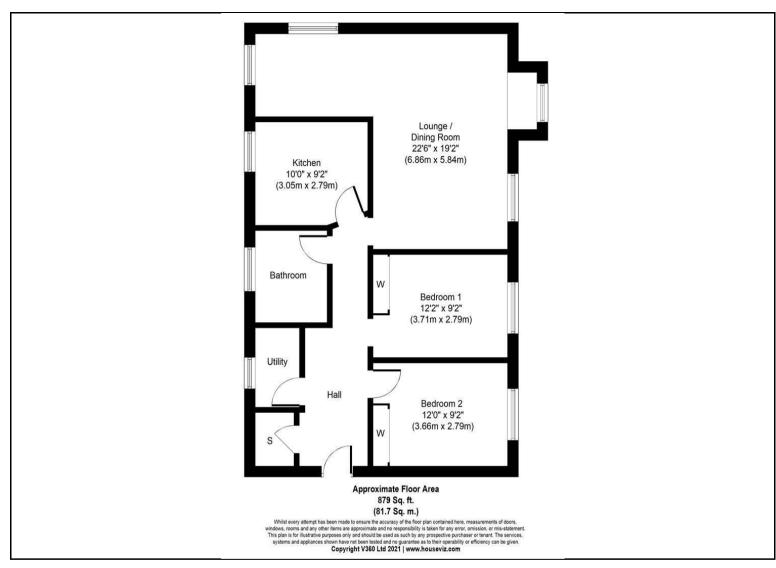

## The Hermitage, School Hill, Lower Heswall, CH60 0DP £210,000

Hunters are pleased to offer to the market, this well presented first floor apartment.

Viewing will be essential to appreciate the property which stands in manicured and well maintained communal gardens. There is also a garage accessed via School Hill.

The internal accommodation briefly comprises; hall, utility, 'L' shaped lounge/dining room, kitchen, bathroom and two bedrooms.

The Lease runs for the remainder of 999 years with a peppercorn ground rent.

## **KEY FEATURES**

- Residential First Floor Apartment
- Two Bedroom Accommodation
  - Fitted Kitchen
  - Central Heating
  - Fine Residential Position
- Manicured & Well Maintained CommunalGardens
  - Ample Visitor Parking & Garage
  - Viewing Highly Recommended